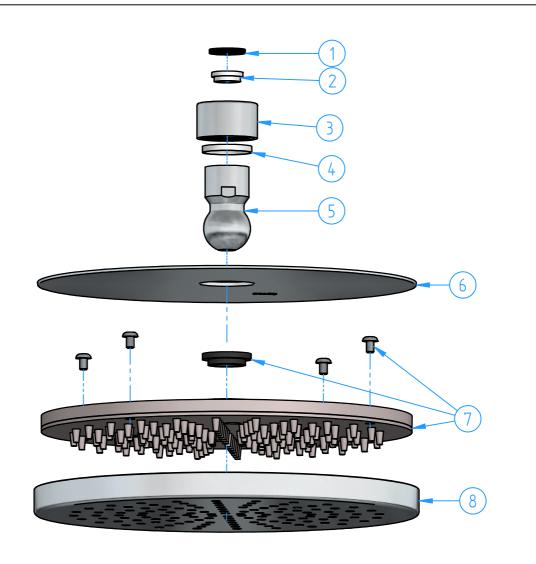

| Code<br><i>M100-00</i> |     | Date of issue      | 12/05/2025 Chamfers not quoted 0.5x45° |  |                | ath  |
|------------------------|-----|--------------------|----------------------------------------|--|----------------|------|
|                        |     |                    |                                        |  | Weight<br>0 kg |      |
| Showerhead ø 200 mm    |     |                    |                                        |  |                |      |
| Description            |     |                    |                                        |  | Material       |      |
| N°                     | REV | /IEW Date          |                                        |  | Scale ·        | 1:2  |
| 01                     | Wit | nout Ecoair device |                                        |  |                |      |
|                        |     |                    |                                        |  | Sheet 1        | of 1 |
| Numb                   | ber |                    |                                        |  |                |      |
| ID                     |     | Code               | Description                            |  |                | Pcs  |
| 1                      |     | M100-10            | Rubber washer                          |  |                | 1    |
| 2 [                    |     | M100-003           | Flow limiter                           |  | 1              |      |
| 3 M100-0               |     | M100-04            | Spherical joint locking nut            |  |                | 1    |
| 4 M100-11              |     | M100-11            | Teflon ring                            |  |                | 1    |
| 5 1                    |     | M100-15            | Spherical connection                   |  | 1              |      |
| 6                      |     | M100-03            | Cover                                  |  | 1              |      |
| 7                      |     | M100-001           | Showerhead cartridge                   |  | 1              |      |
| 8                      |     | M100-02            | Showerhead body                        |  |                | 1    |