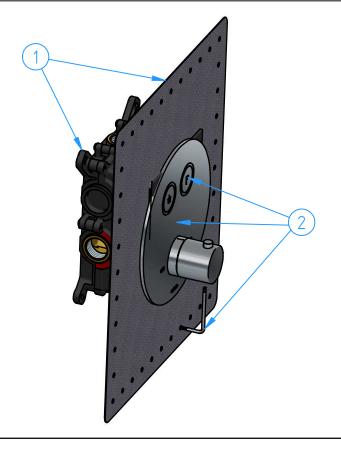

| 2            | PB009EXT-00     | Trim parts for PB009            | 1   |
|--------------|-----------------|---------------------------------|-----|
| 1            | HBPB009-00 rel1 | Concealed parts for PB009-PB00Q | 1   |
| ID<br>Number | Code            | Description                     | Pcs |



| 12           | PB009-02     | Plastic support for flange    | 1   |
|--------------|--------------|-------------------------------|-----|
| 11           | PB009-05     | Screw M4x30                   | 4   |
| 10           | PB009-04     | Screw M4x20                   | 4   |
| 9            | PB009-03     | Template                      | 1   |
| 8            | CB7068PB-01  | Nut for regulation            | 2   |
| 7            | CB7068PB-02  | Dowel M4x6                    | 2   |
| 6