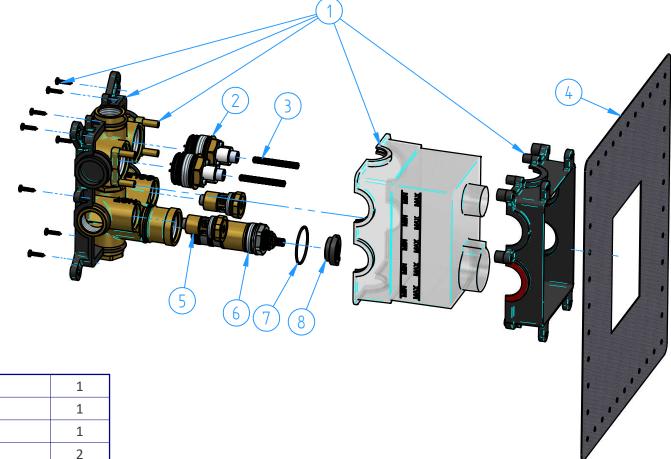

This drawing is property reserved of Hotbath Srl.

Without express authorization, the copying, distribution and utilization of this document as well as the communication to others is prohibited

| 8            | HBCB7001-01    | Stop ring                | 1   |
|--------------|----------------|--------------------------|-----|
| 7            | HB007-02       | O.Ring 28.3x1.78         | 1   |
| 6            | HB007-001      | Thermostatic cartridge   | 1   |
| 5            | HB007-002      | Filter check-valve group | 2   |
| 4            | HB009-02       | Wall gasket              | 1   |
| 3            | HBCB7068PB-01  | Plastic threaded rod     | 2   |
| 2            | HBCB7068PB-002 | Push button cartridge    | 2   |
| 1            | HBPB009-005    | Box fo PB009-PB009Q      | 1   |
| ID<br>Number | Code           | Description              | Pcs |