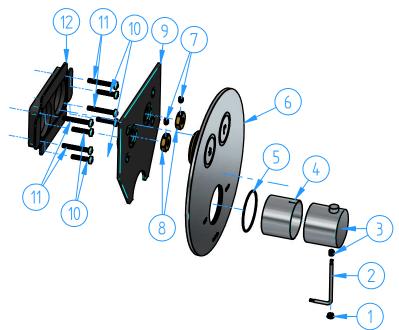

| 12           | PB009-02     | Plastic support for flange    | 1   |
|--------------|--------------|-------------------------------|-----|
| 11           | PB009-05     | Screw M4x30                   | 4   |
| 10           | PB009-04     | Screw M4x20                   | 4   |
| 9            | PB009-03     | Template                      | 1   |
| 8            | CB7068PB-01  | Nut for regulation            | 2   |
| 7            | CB7068PB-02  | Dowel M4x6                    | 2   |
| 6            | PB009EXT-001 | Wall flange with push buttons | 1   |
| 5            | CB7001-03    | O.ring 40x2                   | 1   |
| 4            | CB7001-02    | Cover                         | 1   |
| 3            | CB7001-001   | Thermomstatic handle          | 1   |
| 2            | CB7068-08    | Allen wrench 2,5 mm           | 1   |
| 1            | CB7001-04    | Сар                           | 1   |
| ID<br>Number | Code         | Description                   | Pcs |