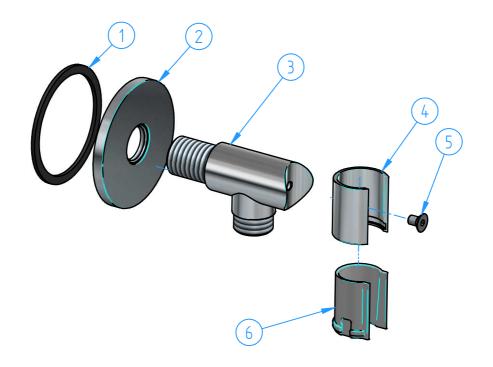

| This drawing is property reserved of Hotbath Srl. |             |                                          |            |                                |                  |                |                                    |                |      | and the second |
|---------------------------------------------------|-------------|------------------------------------------|------------|--------------------------------|------------------|----------------|------------------------------------|----------------|------|------------------------------------------------------------------------------------------------------------------|
| Code<br><i>M515-00</i>                            |             | Date of issue                            | 31/05/2019 | Chamfers not quoted<br>0.5x45° | $\ominus \oplus$ | SM<br>Grinding | Finishing<br>LU CR<br>Polishing GN | hot            | h    | nth                                                                                                              |
|                                                   |             |                                          |            |                                |                  |                |                                    | Weight<br>0 kg |      |                                                                                                                  |
|                                                   |             | Wall c                                   | oupling    | g with han                     | dshower          | bra            | cket                               |                |      |                                                                                                                  |
| Description                                       |             |                                          |            |                                |                  |                | Material                           |                |      |                                                                                                                  |
| N°                                                | REVIEW Date |                                          |            |                                |                  |                | Date                               | Scale          | 1:4  |                                                                                                                  |
|                                                   |             |                                          |            |                                |                  |                |                                    | Sheet          | 1 of | 2                                                                                                                |
| Numb                                              | ber         |                                          |            |                                |                  |                |                                    |                |      |                                                                                                                  |
| ID<br>Nume le sur                                 |             | Code                                     | D          | escription                     |                  |                |                                    |                |      | Pcs                                                                                                              |
| 1                                                 |             |                                          |            | Washer                         |                  |                |                                    |                |      | 1                                                                                                                |
| 2                                                 |             |                                          | W          | Wall flange ø70                |                  |                |                                    |                |      | 1                                                                                                                |
| 3                                                 |             | M515-001                                 | W          | Wall coupling body             |                  |                |                                    |                |      | 1                                                                                                                |
| 4                                                 |             | M514-03                                  | Ha         | Handshower bracket             |                  |                |                                    |                |      | 1                                                                                                                |
| 5                                                 |             | M515-02                                  | Sc         | Screw M5x10                    |                  |                |                                    |                |      | 1                                                                                                                |
| 6                                                 |             | M514-07 Scratch-resistant plastic insert |            |                                |                  |                |                                    |                |      | 1                                                                                                                |