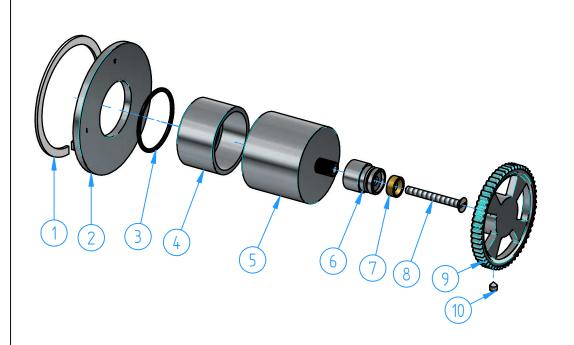

| 10           | CW003-08  | Grub screw M4x5                     | 1   |
|--------------|-----------|-------------------------------------|-----|
| 9            | CW008-01  | Handle                              | 1   |
| 8            | CW008-06  | Screw M4x35                         | 1   |
| 7            | CW003-06  | Insert                              | 1   |
| 6            | CW7068-02 | Fitting for handle                  | 1   |
| 5            | CW7068-01 | Handle body for stop valve/diverter | 1   |
| 4            | CB7068-07 | Locking nut for wall flange         | 1   |
| 3            | CB7068-06 | O.ring 31.47x1.78                   | 1   |
| 2            | CB7068-02 | Wall flange                         | 1   |
| 1            | CB7068-09 | Washer for flange                   | 1   |
| ID<br>Number | Code      | Description                         | Pcs |
|              |           |                                     |     |