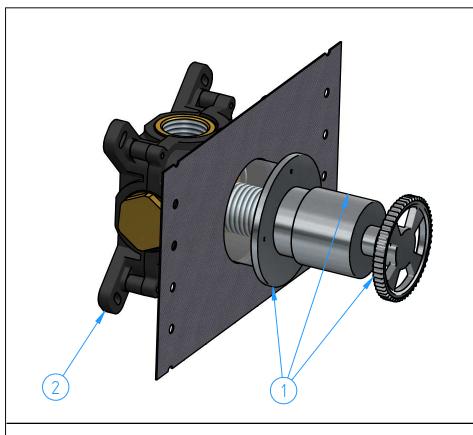

| 2      | HBCB7069-00  | Concealed set for CB7069       | 1   |
|--------|--------------|--------------------------------|-----|
| 1      | CW7068EXT-00 | Trim parts for CW7068 - CW7069 | 1   |
|        |              | ·                              | -   |
| ID     | Code         | Description                    | Pcs |
| Number |              |                                |     |
|        |              |                                |     |