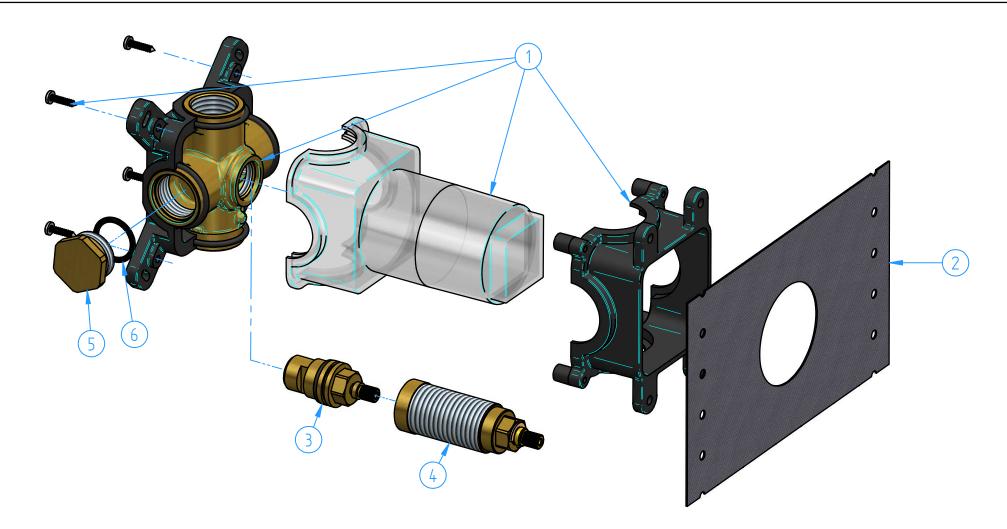

| 6            | HBCB7069-03  | OR for 3/4" plug       | 1   |
|--------------|--------------|------------------------|-----|
| 5            | HBCB7069-02  | 3/4" Plug              | 1   |
| 4            | HBCB7068-002 | Extension for headwork | 1   |
| 3            | HBCB7068-003 | Ceramic headwork       | 1   |
| 2            | HBCB0768-02  | Wall gasket            | 1   |
| 1            | HBCB7069-005 | Box                    | 1   |
| ID<br>Number | Code         | Description            | Pcs |