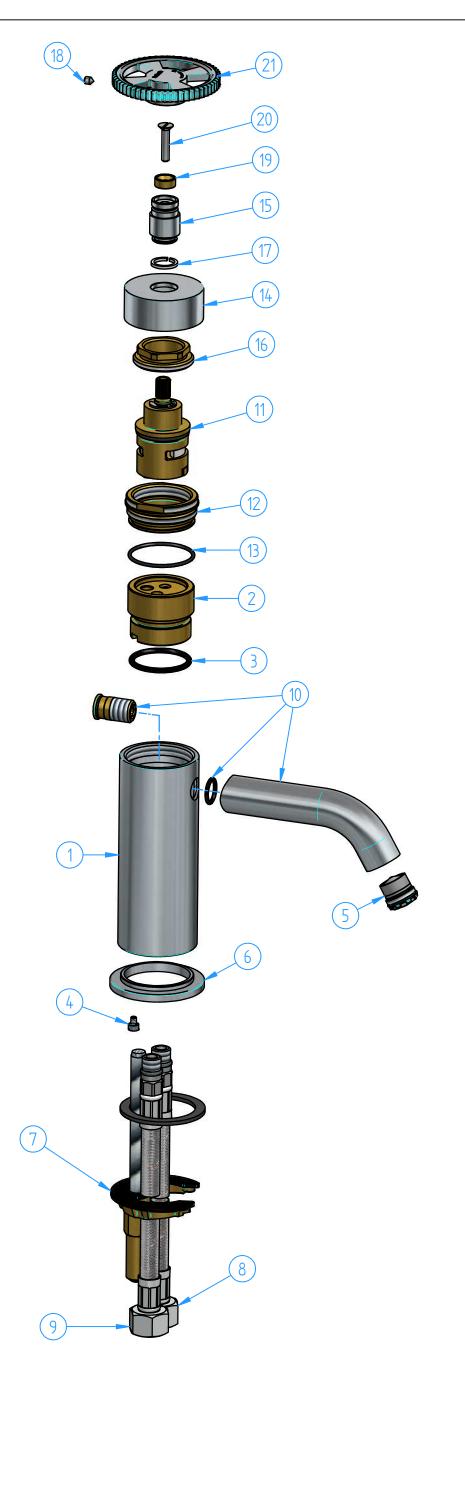

| ode             | Date o         | of issue              | Ch                                        | namfers not quoted                        | <u></u> | SM | Finishing<br>LU CR | 1,007 kg     | ٠. | ath |
|-----------------|----------------|-----------------------|-------------------------------------------|-------------------------------------------|---------|----|--------------------|--------------|----|-----|
| Washbasin mixer |                |                       |                                           |                                           |         |    |                    | Weight       |    |     |
| Description     |                |                       |                                           |                                           |         |    | Material           |              |    |     |
| N°              | N° REVIEW Date |                       |                                           |                                           |         |    | Scale 1:2          |              |    |     |
|                 |                |                       |                                           |                                           |         |    |                    | Sheet 1 of 4 |    | 4   |
| Numb            | per            |                       |                                           |                                           |         |    |                    |              |    |     |
| ID              | Code           |                       | Des                                       | cription                                  |         |    |                    |              |    | Pcs |
| 1               | CB003          | -01                   | Mixer body                                |                                           |         |    |                    |              |    | 1   |
| 2               | CW003          |                       | Distributor                               |                                           |         |    |                    |              |    | 1   |
| 3               | CB003          |                       | O.Ring 28x2.5                             |                                           |         |    |                    |              |    | 1   |
| 4               | CB003          | -20                   | Screw M3x4                                |                                           |         |    |                    |              |    | 1   |
| 5               | CB003          | -002                  | Aerator M16,5x1 with flow regulator 1,5   |                                           |         |    |                    | 5 gpm        |    | 1   |
| 6               | CB003          | -05                   | Base ring                                 |                                           |         |    |                    |              |    | 1   |
| 7               | BR003          | -004                  | Fixing kit                                |                                           |         |    |                    |              |    | 1   |
| 8 CB003-004     |                |                       | G3/8                                      | G3/8" Flexible pipe (Cold Water) L=400 mm |         |    |                    |              |    | 1   |
| 9               | CB003          | G3/8                  | G3/8" Flexible pipe (Cold Water) L=400 mm |                                           |         |    |                    |              | 1  |     |
| 10 CB003-006    |                |                       | Spoi                                      | Spout                                     |         |    |                    |              |    | 1   |
| 11 CW003-001    |                | Progressive cartridge |                                           |                                           |         |    |                    |              | 1  |     |
| 12 CW003-04     |                |                       | Ada                                       | Adaptor                                   |         |    |                    |              |    | 1   |
| 13 CW003-09     |                |                       | O.Ri                                      | O.Ring 32.1x1.6                           |         |    |                    |              |    | 1   |
| 14 CW003-03     |                |                       | Cove                                      | Cover                                     |         |    |                    |              |    | 1   |
| 15 CW003-02     |                |                       | Han                                       | Handle pin                                |         |    |                    |              |    | 1   |
| 16              | 16 CB029-13    |                       |                                           | Locking nut for diverter cartridge        |         |    |                    |              |    | 1   |
| 17 CW003-07     |                |                       | Tefle                                     | Teflon ring                               |         |    |                    |              |    | 1   |
| 18 CW003-08     |                |                       | Dow                                       | Dowel M4x5                                |         |    |                    |              |    | 1   |
| 19              | CW003          |                       | Insert                                    |                                           |         |    |                    |              | 1  |     |
| 20              | CW003          |                       |                                           | Handle Screw M4x20                        |         |    |                    |              |    | 1   |