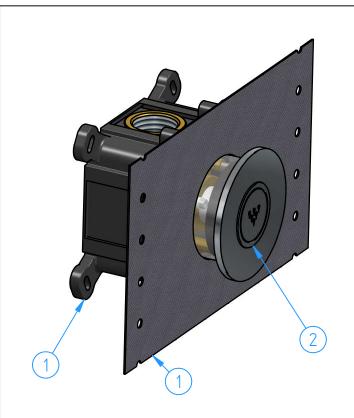

| 2            | CB7PB068EXT-00 | Trim parts for CB7PB7068-CB7PB069 | 1   |
|--------------|----------------|-----------------------------------|-----|
| 1            | HBCB7068PB-00  | Concealed set for CB7PB7068       | 1   |
| ID<br>Number | Code           | Description                       | Pcs |

| 4            | HBCB0768-02     | Wall gasket           | 1   |
|--------------|-----------------|-----------------------|-----|
| 3            | HBCB7PB7068-01  | Plastic threaded rod  | 1   |
| 2            | HBCB7PB7068-002 | Push button cartridge | 1   |
| 1            | HBCB7PB7068-001 | Box                   | 1   |
| ID<br>Number | Code            | Description           | Pcs |