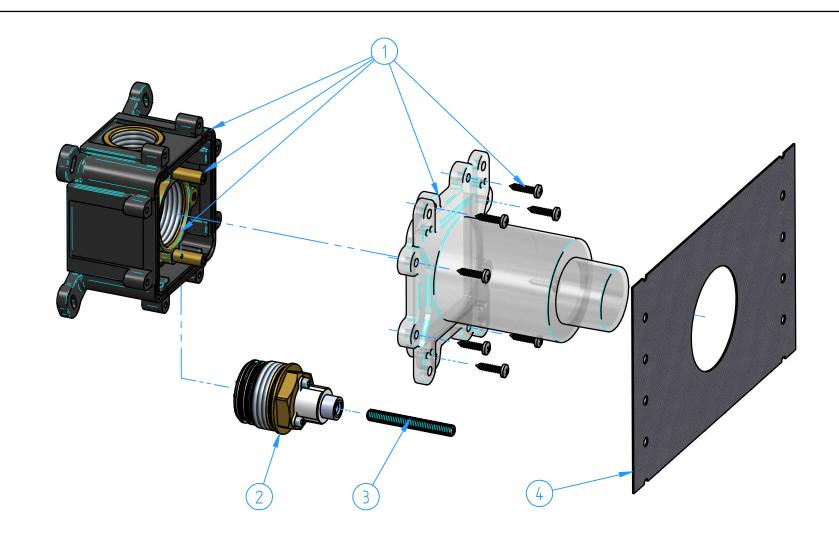

| 4            | HBCB0768-02     | Wall gasket           | 1   |
|--------------|-----------------|-----------------------|-----|
| 3            | HBCB7PB7068-01  | Plastic threaded rod  | 1   |
| 2            | HBCB7PB7068-002 | Push button cartridge | 1   |
| 1            | HBCB7PB7068-001 | Box                   | 1   |
| ID<br>Number | Code            | Description           | Pcs |