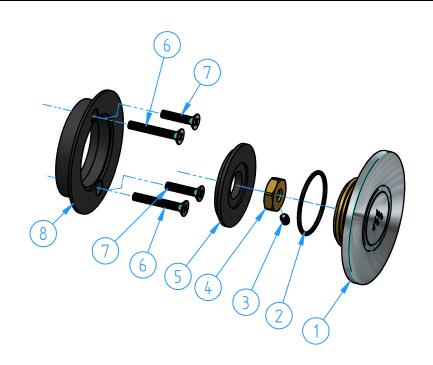

| 0            | CD7DD70C0 04  | District and the second beautiful | 4   |
|--------------|---------------|-----------------------------------|-----|
| 8            | CB7PB7068-04  | Plastic support for push button   | 1   |
| 7            | CB7PB7068-06  | Screw M4x20                       | 2   |
| 6            | CB7PB7068-05  | Screw M4x30                       | 2   |
| 5            | CB7PB7068-03  | Template                          | 1   |
| 4            | CB7PB7068-01  | Nut for regulation                | 1   |
| 3            | CB7PB7068-02  | Dowel M4x6                        | 1   |
| 2            | CB7068-06     | O.ring 31.47x1.78                 | 1   |
| 1            | CB7PB7068-001 | Push button                       | 1   |
| ID<br>Number | Code          | Description                       | Pcs |