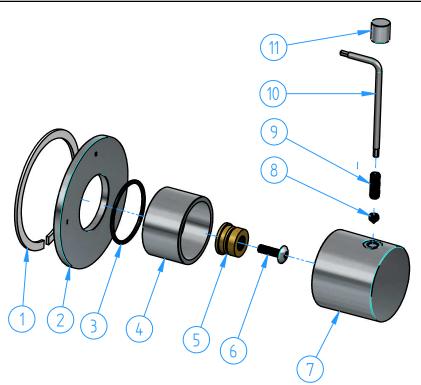

| 11           | CB7068-04 | Handle pin                  | 1   |
|--------------|-----------|-----------------------------|-----|
| 10           | CB7068-08 | Allen wrench 2,5 mm         | 1   |
| 9            | CB7068-05 | Dowel M5x14                 | 1   |
| 8            | CB7068-03 | Dowel M5x5                  | 1   |
| 7            | CB7068-01 | Handle body                 | 1   |
| 6            | CB0768-10 | Screw                       | 1   |
| 5            | CB0768-11 | Adaptor                     | 1   |
| 4            | CB7068-07 | Locking nut for wall flange | 1   |
| 3            | CB7068-06 | O.ring 31.47x1.78           | 1   |
| 2            | CB7068-02 | Wall flange                 | 1   |
| 1            | CB7068-09 | Washer for flange           | 1   |
| ID<br>Number | Code      | Description                 | Pcs |