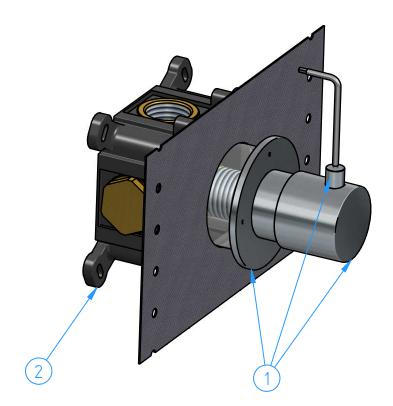

| 11           | CB7068-04 | Handle pin                  | 1   |
|--------------|-----------|-----------------------------|-----|
| 10           | CB7068-08 | Allen wrench 2,5 mm         | 1   |
| 9            | CB7068-05 | Dowel M5x14                 | 1   |
| 8            | CB7068-03 | Dowel M5x5                  | 1   |
| 7            | CB7068-01 | Handle body                 | 1   |
| 6            | CB0768-10 | Screw                       | 1   |
| 5            | CB0768-11 | Adaptor                     | 1   |
| 4            | CB7068-07 | Locking nut for wall flange | 1   |
| 3            | CB7068-06 | O.ring 31.47x1.78           | 1   |
| 2            | CB7068-02 | Wall flange                 | 1   |
| 1            | CB7068-09 | Washer for flange           | 1   |
| ID<br>Number | Code      | Description                 | Pcs |