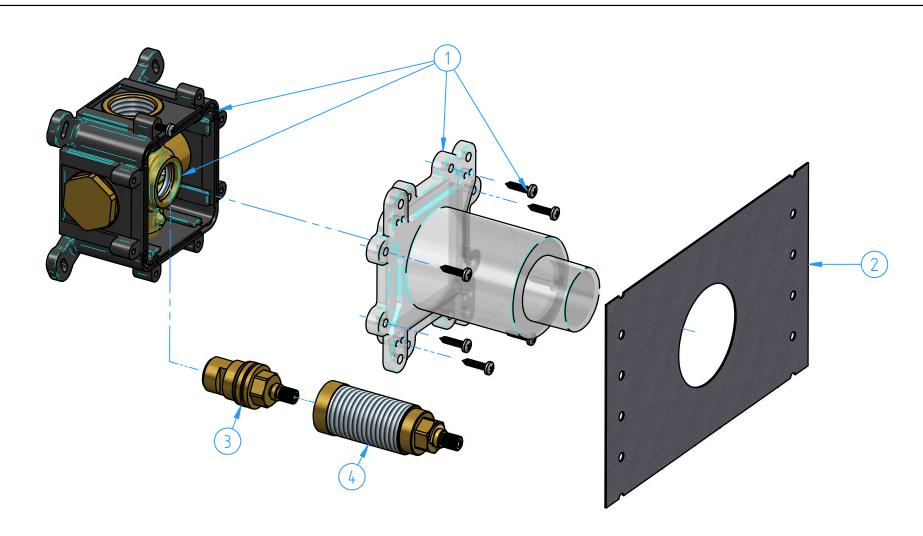

| 4            | HBCB7068-002 | Extension for headwork | 1   |
|--------------|--------------|------------------------|-----|
| 3            | HBCB7068-003 | Ceramic headwork       | 1   |
| 2            | HBCB0768-02  | Wall gasket            | 1   |
| 1            | HBCB0769-001 | Box for HB.CB7069      | 1   |
| ID<br>Number | Code         | Description            | Pcs |