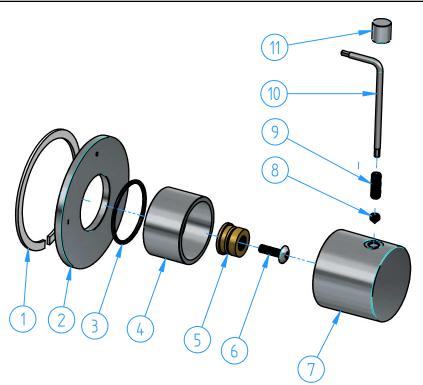

| 11     | CB7068-04 | Handle pin                  | 1   |
|--------|-----------|-----------------------------|-----|
| 10     | CB7068-08 | Allen wrench 2,5 mm         | 1   |
| 9      | CB7068-05 | Dowel M5x14                 | 1   |
| 8      | CB7068-03 | Dowel M5x5                  | 1   |
| 7      | CB7068-01 | Handle body                 | 1   |
| 6      | CB0768-10 | Screw                       | 1   |
| 5      | CB0768-11 | Adaptor                     | 1   |
| 4      | CB7068-07 | Locking nut for wall flange | 1   |
| 3      | CB7068-06 | O.ring 31.47x1.78           | 1   |
| 2      | CB7068-02 | Wall flange                 | 1   |
| 1      | CB7068-09 | Washer for flange           | 1   |
| ID     | Code      | Description                 | Pcs |
| Number |           |                             |     |