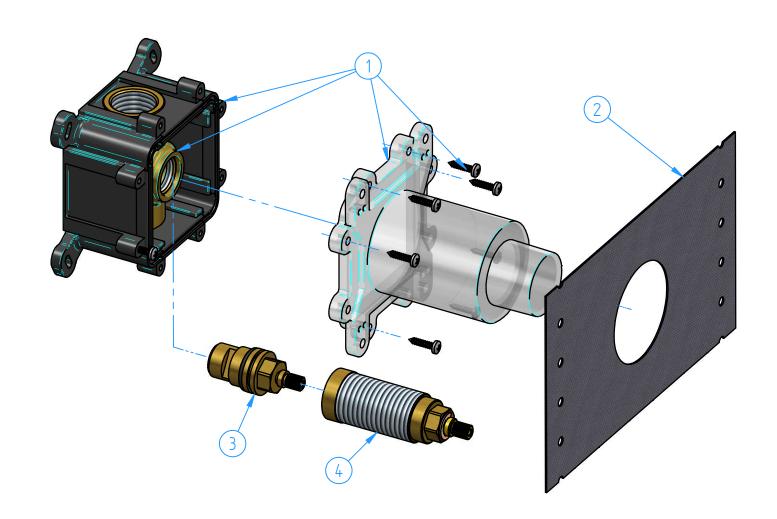

| 4            | HBCB7068-002 | 8-002 Extension for headwork |     |  |
|--------------|--------------|------------------------------|-----|--|
| 3            | HBCB7068-003 | Ceramic headwork             | 1   |  |
| 2            | HBCB0768-02  | Wall gasket                  | 1   |  |
| 1            | HBCB7068-001 | Вох                          | 1   |  |
| ID<br>Number | Code         | Description                  | Pcs |  |