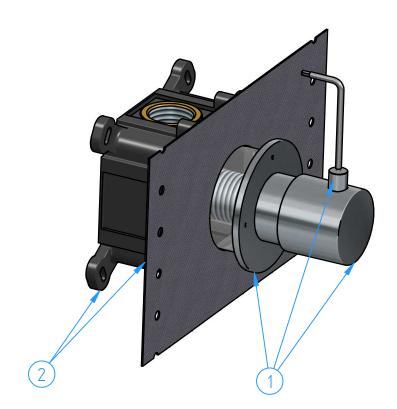

| 2            | HBCB7068-00  | Concealed set for CB7068-CB010     | 1   |
|--------------|--------------|------------------------------------|-----|
| 1            | CB7068EXT-00 | Trim parts for CB7068-CB7069-CB010 | 1   |
| ID<br>Number | Code         | Description                        | Pcs |