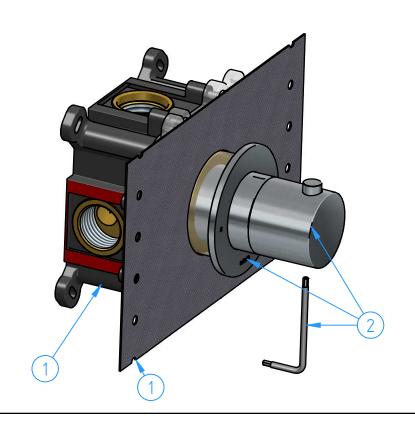

| 5            | HBCB7001-01  | Stop ring                  | 1   |
|--------------|--------------|----------------------------|-----|
| 4            | HBCB7001-02  | O.ring 34.65x1.78          | 1   |
| 3            | HBCB7001-001 | Thermostatic cartridge     | 1   |
| 2            | HBCB0768-02  | Wall gasket                | 1   |
| 1            | HBCB7001-002 | Box for thermostatic mixer | 1   |
| ID<br>Number | Code         | Description                | Pcs |