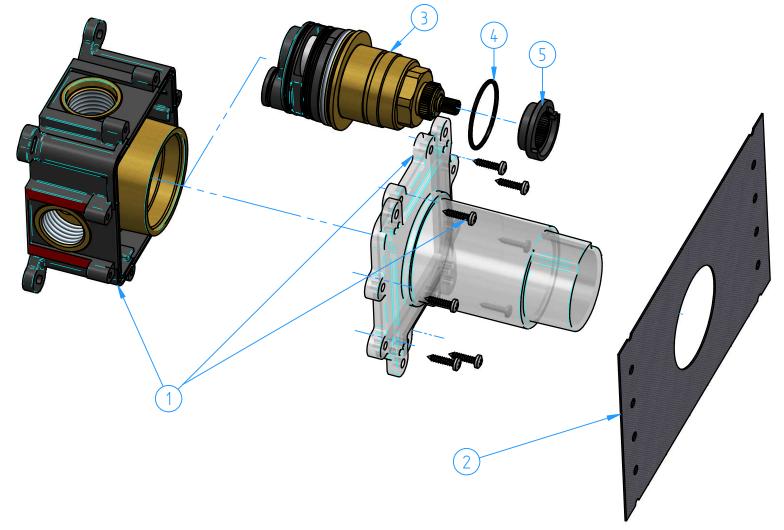

| 5            | HBCB7001-01  | Stop ring                  | 1   |
|--------------|--------------|----------------------------|-----|
| 4            | HBCB7001-02  | O.ring 34.65x1.78          | 1   |
| 3            | HBCB7001-001 | Thermostatic cartridge     | 1   |
| 2            | HBCB0768-02  | Wall gasket                | 1   |
| 1            | HBCB7001-002 | Box for thermostatic mixer | 1   |
| ID<br>Number | Code         | Description                | Pcs |

| 2            | CB7001EXT-00 | Trim parts for CB7001H - CB7001V | 1   |
|--------------|--------------|----------------------------------|-----|
| 1            | HBCB7001V-00 | Concealed parts for CB7001V      | 1   |
| ID<br>Number | Code         | Description                      | Pcs |