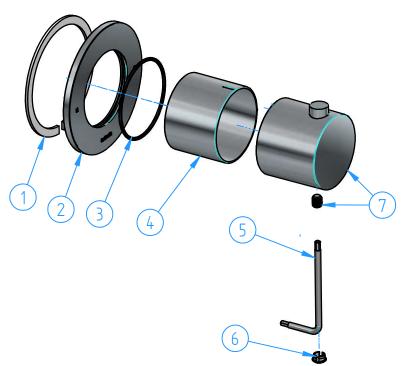

| 7            | CB7001-001 | Thermomstatic handle | 1   |
|--------------|------------|----------------------|-----|
| 6            | CB7001-04  | Cap                  | 1   |
| 5            | CB7068-08  | Allen wrench 2,5 mm  | 1   |
| 4            | CB7001-02  | Cover                | 1   |
| 3            | CB7001-03  | O.ring 40x2          | 1   |
| 2            | CB7001-01  | Wall flange          | 1   |
| 1            | CB7068-09  | Washer for flange    | 1   |
| ID<br>Number | Code       | Description          | Pcs |