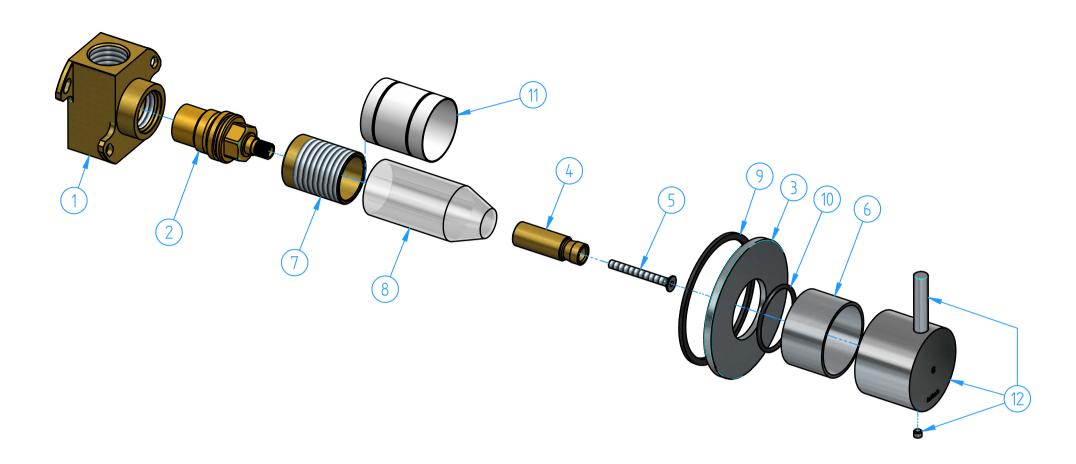

| 12 | CB005T-002 | Handle C                     | 1   |  |
|----|------------|------------------------------|-----|--|
| 11 | CB010-02   | Label for installation depth |     |  |
| 10 | CB006-06   | O.Ring 30x2                  | 1   |  |
| 9  | CB031-05   | Gasket                       | 1   |  |
| 8  | A005-11    | Protection cover for taps    | 1   |  |
| 7  | CB005-06   | Connection                   | 1   |  |
| 6  | CB005-05   | Nut for diverter/tap flange  | 1   |  |
| 5  | CB005-20   | Screw M4x35 UNI 5933         | 1   |  |
| 4  | CB005-19   | Extension                    | 1   |  |
| 3  | CB005-16   | Wall flange                  | 1   |  |
| 2  | A005-002   | Headwork 90° Sx              | 1   |  |
| 1  | CB010-01   | Concealed tap body           | 1   |  |
| ID | Code       | Description                  | Pcs |  |