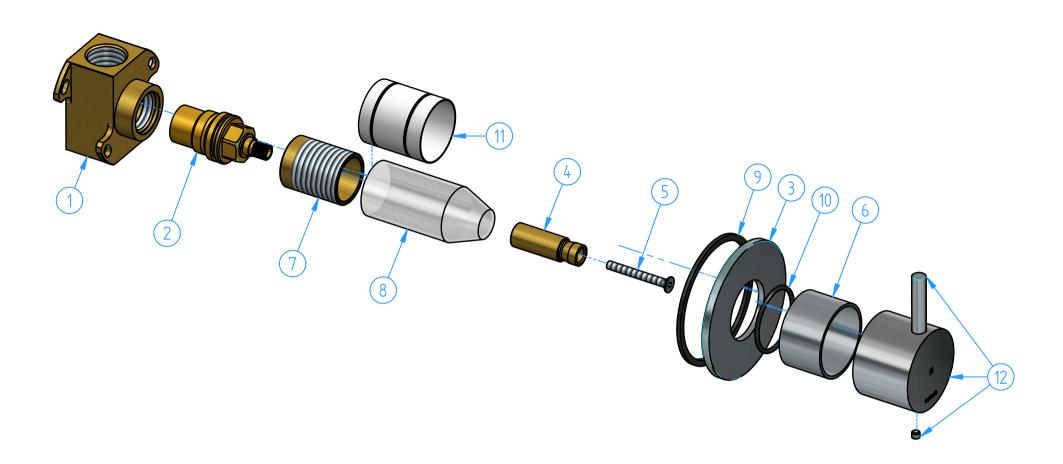

| 12 | CB005T-003 | Handle H                     | 1   |
|----|------------|------------------------------|-----|
| 11 | CB010-02   | Label for installation depth | 1   |
| 10 | CB006-06   | O.Ring 30x2                  | 1   |
| 9  | CB031-05   | Gasket                       | 1   |
| 8  | A005-11    | Protection cover for taps    | 1   |
| 7  | CB005-06   | Connection                   | 1   |
| 6  | CB005-05   | Nut for diverter/tap flange  | 1   |
| 5  | CB005-20   | Screw M4x35 UNI 5933         | 1   |
| 4  | CB005-19   | Extension                    | 1   |
| 3  | CB005-16   | Wall flange                  | 1   |
| 2  | A005-001   | Headwork 90° DX              | 1   |
| 1  | CB010-01   | Concealed tap body           | 1   |
| ID | Code       | Description                  | Pcs |