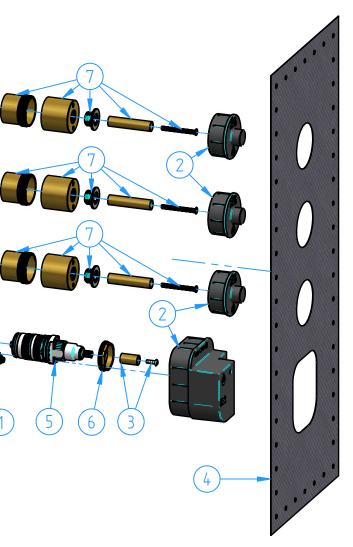

| Headwork                              | 3   |
|---------------------------------------|-----|
| Headwork connection set               | 3   |
| Locking nut for thermostati cartridge | 1   |
| Thermostatic cartridge                | 1   |
| Wall gasket                           | 1   |
| Thermostatic cartridge connection set | 1   |
| Preassembled set for MHF003           | 1   |
| Check valve                           | 2   |
| Description                           | Pcs |
|                                       |     |