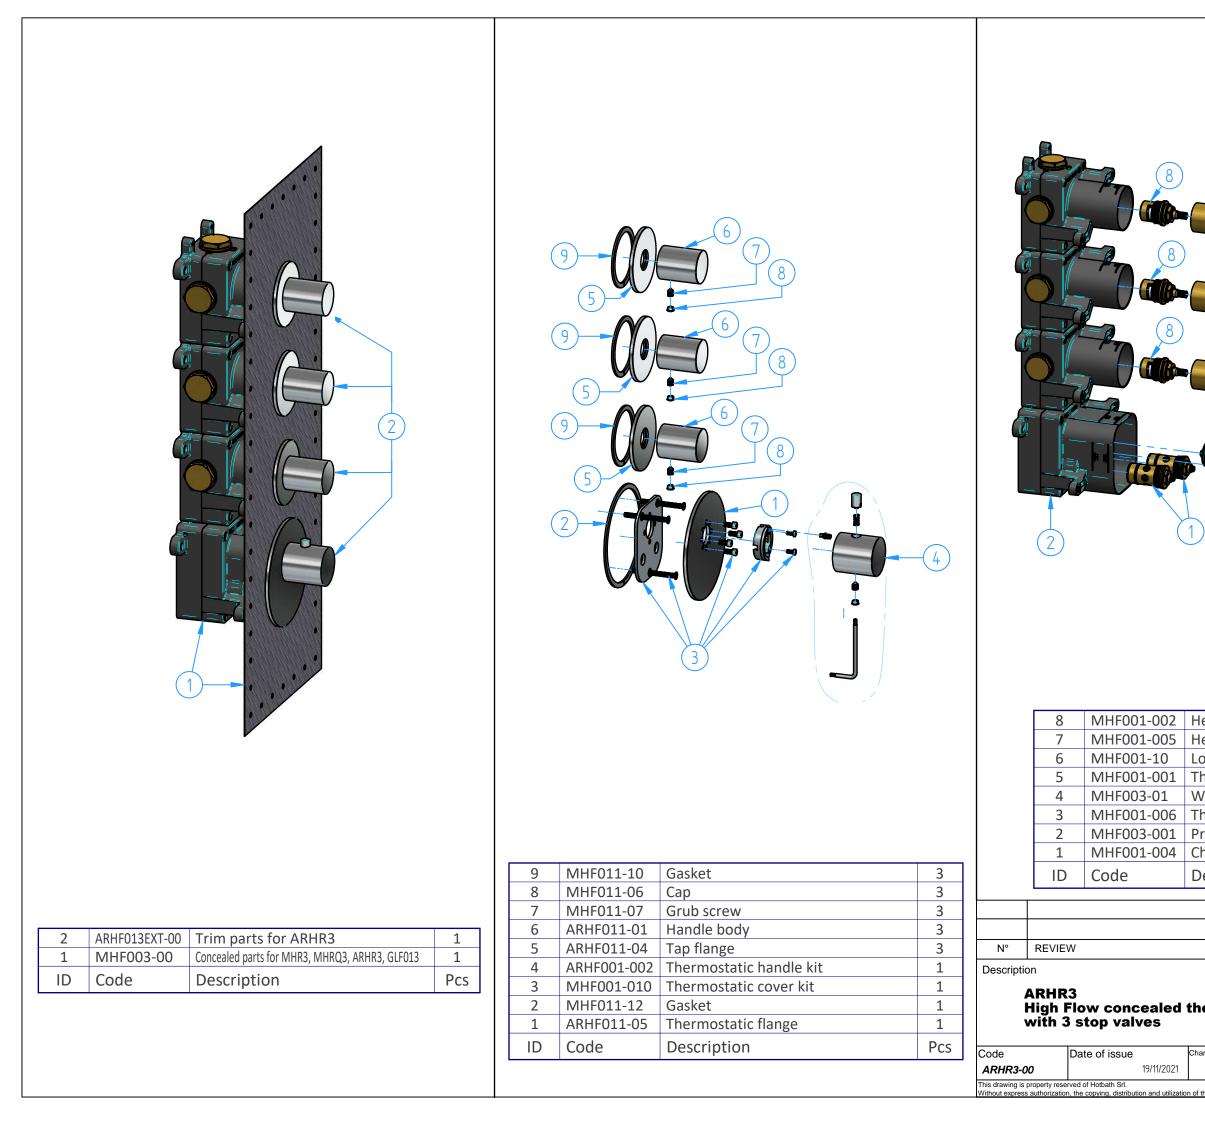

| Headwork                              | 3   |
|---------------------------------------|-----|
| Headwork connection set               | 3   |
| Locking nut for thermostati cartridge | 1   |
| Thermostatic cartridge                | 1   |
| Wall gasket                           | 1   |
| Thermostatic cartridge connection set | 1   |
| Preassembled set for MHF003           | 1   |
| Check valve                           | 2   |
| Description                           | Pcs |
|                                       |     |