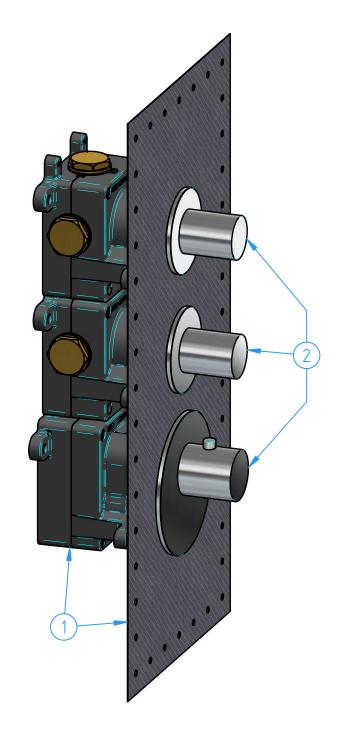

| 2  | ARHF012EXT-00 | Trim parts for ARHR2                           | 1   |
|----|---------------|------------------------------------------------|-----|
| 1  | MHF002-00     | Concealed parts for MHR2, MHRQ2, ARHR2, GLF012 | 1   |
| ID | Code          | Description                                    | Pcs |