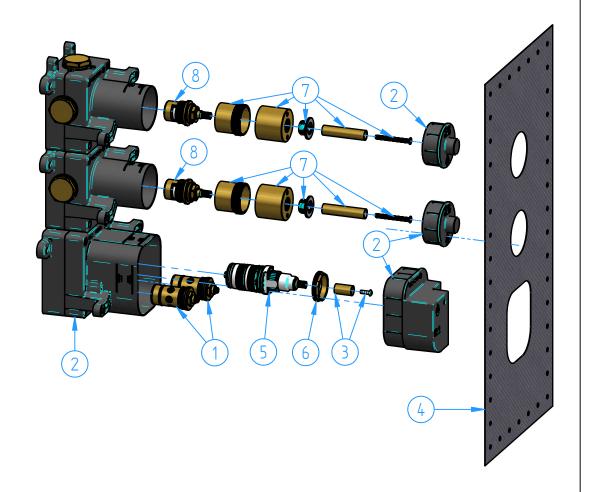

| 8  | MHF001-002 | Headwork                              |     |  |  |
|----|------------|---------------------------------------|-----|--|--|
| 7  | MHF001-005 | Headwork connection set               | 2   |  |  |
| 6  | MHF001-10  | Locking nut for thermostati cartridge |     |  |  |
| 5  | MHF001-001 | Thermostatic cartridge                | 1   |  |  |
| 4  | MHF002-01  | Wall gasket                           | 1   |  |  |
| 3  | MHF001-006 | Thermostatic cartridge connection set | 1   |  |  |
| 2  | MHF002-001 | Preassembled set for MHF002           | 1   |  |  |
| 1  | MHF001-004 | Check valve                           | 2   |  |  |
| ID | Code       | Description                           | Pcs |  |  |