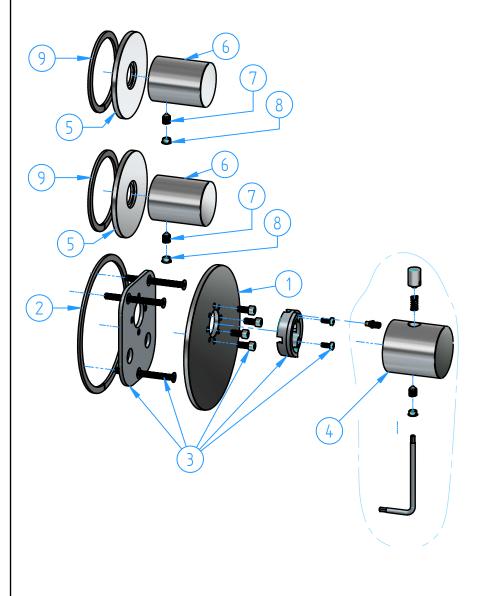

| 9  | MHF011-10   | Gasket                  | 2   |
|----|-------------|-------------------------|-----|
| 8  | MHF011-06   | Сар                     | 2   |
| 7  | MHF011-07   | Grub screw              | 2   |
| 6  | ARHF011-01  | Handle body             | 2   |
| 5  | ARHF011-04  | Tap flange              | 2   |
| 4  | ARHF001-002 | Thermostatic handle kit | 1   |
| 3  | MHF001-010  | Thermostatic cover kit  | 1   |
| 2  | MHF011-12   | Gasket                  | 1   |
| 1  | ARHF011-05  | Thermostatic flange     | 1   |
| ID | Code        | Description             | Pcs |