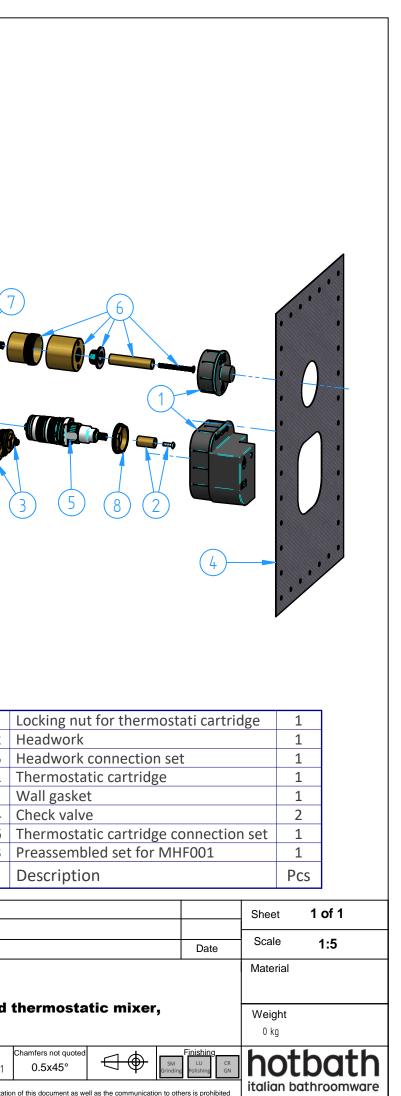

|                                                              |                                                              |     |               | 8     MHF001-10       7     MHF001-002       6     MHF001-002       6     MHF001-001       4     MHF001-004       2     MHF001-006       1     MHF001-003 |
|--------------------------------------------------------------|--------------------------------------------------------------|-----|---------------|-----------------------------------------------------------------------------------------------------------------------------------------------------------|
|                                                              | 9     MHF011-06     Cap       8     MHF011-07     Grub screw | 1   |               | ID Code                                                                                                                                                   |
|                                                              | 7ARHF011-01Handle body                                       | 1   |               |                                                                                                                                                           |
| 2 ARHF011EXT-00 Trim parts for ARHR1 1                       | 6 ARHF011-04 Tap flange                                      | 1   |               |                                                                                                                                                           |
| 1 MHF001-00 Concealed parts for MHR1, MHRQ1, ARHR1, GLF011 1 | 5 ARHF011-05 Thermostatic flange                             | 1   | N°            | REVIEW                                                                                                                                                    |
| ID Code Description Pcs                                      | 4     MHF011-12     Gasket       3     MHF011-10     Gasket  | 1   | Descrip       |                                                                                                                                                           |
|                                                              | 2 ARHF001-002 Thermostatic handle kit                        | 1   | 1             | ARHR1<br>High Flow concealed<br>with 1 stop valve                                                                                                         |
|                                                              | 1 MHF001-010 Thermostatic cover kit                          | 1   |               | with 1 stop valve                                                                                                                                         |
|                                                              | ID Code Description                                          | Pcs | Code<br>ARHR1 | -00 Date of issue<br>19/11/2021<br>is property reserved of Hotbath Srl.<br>ess authorization, the copying, distribution and utilizatio                    |