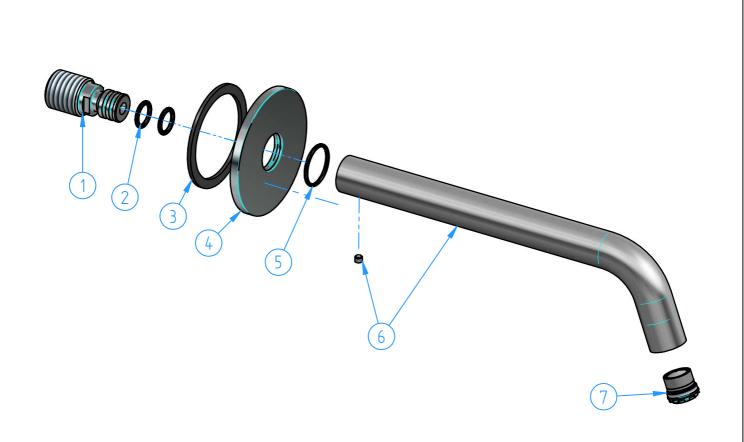

| This drawing is property reserved of Hotbath Srl.  Without express authorization, the copying, distribution and utilization of this document as well as the communication to others is prohibited |    |                                         |                               |         | italian bathroomware    |     |
|---------------------------------------------------------------------------------------------------------------------------------------------------------------------------------------------------|----|-----------------------------------------|-------------------------------|---------|-------------------------|-----|
| AR096-20-00                                                                                                                                                                                       |    | 04/07/2022 0.5x45° SM SM Grinding CR GN |                               |         | hotbath                 |     |
| Code Date of issue                                                                                                                                                                                |    | Date of issue                           | Chamfers not quoted Finishing |         | ما المحملات ما          |     |
|                                                                                                                                                                                                   |    |                                         |                               |         | 0 kg                    |     |
|                                                                                                                                                                                                   |    |                                         |                               |         | Weight                  |     |
|                                                                                                                                                                                                   |    | Basin spout                             | (20 cm)                       |         |                         |     |
| Description                                                                                                                                                                                       |    |                                         |                               |         | Material                |     |
| N° REVIEW                                                                                                                                                                                         |    | IEW                                     | Date                          |         | 1.2                     |     |
|                                                                                                                                                                                                   |    |                                         |                               | -       | Sheet 1 of 1  Scale 1:2 |     |
|                                                                                                                                                                                                   |    |                                         |                               |         |                         |     |
| Numb                                                                                                                                                                                              | er |                                         |                               |         |                         |     |
| טו<br>Number                                                                                                                                                                                      |    | Code                                    | Description                   |         | Pcs                     |     |
| ID                                                                                                                                                                                                |    | Codo                                    | Doccrintian                   |         |                         | Dec |
| 1                                                                                                                                                                                                 |    | AR095-03                                | Male connector                |         |                         | 1   |
| 2                                                                                                                                                                                                 |    | BR005-23                                | O.Ring 11x2                   |         | 2                       |     |
| 3                                                                                                                                                                                                 |    | AR031-09                                | Gasket                        |         | 1                       |     |
| 4                                                                                                                                                                                                 |    | AR095-02                                | Flange                        |         | 1                       |     |
| 5                                                                                                                                                                                                 |    | AR095-04                                | O.Ring 20x2                   |         | 1                       |     |
| 6                                                                                                                                                                                                 |    | AR096-20-002                            | Spout (20 cm)                 |         | 1                       |     |
| 7                                                                                                                                                                                                 |    | CB003-002                               | Aerator M16,5x1 with flow     | 1,5 gpm | 1                       |     |