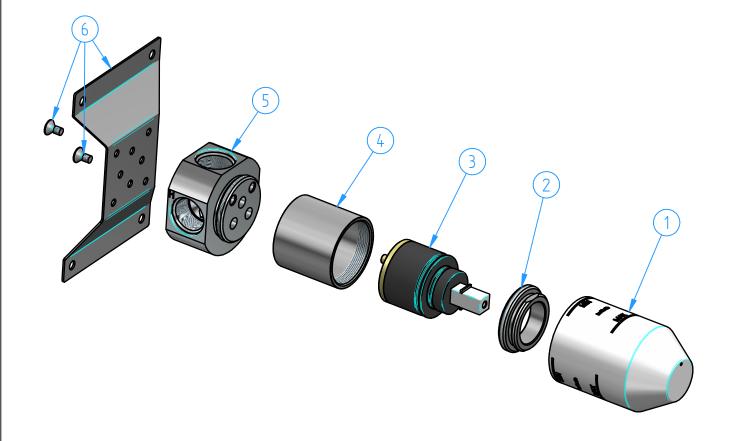

| 6                                                                                                                                                                                                 |     | AR031-002     | Mounting bracket kit             |      | 1   |  |  |
|---------------------------------------------------------------------------------------------------------------------------------------------------------------------------------------------------|-----|---------------|----------------------------------|------|-----|--|--|
| 5                                                                                                                                                                                                 |     | AR031-01      | Concealed shower body            |      | 1   |  |  |
| 4                                                                                                                                                                                                 |     | AR131-02      | Cartridge cover                  |      | 1   |  |  |
| 3                                                                                                                                                                                                 |     | AR004-010     | Ceramic cartridge (0135CF0C-008) |      | 1   |  |  |
| 2                                                                                                                                                                                                 |     | AR131-03      | Locking nut                      |      | 1   |  |  |
| 1                                                                                                                                                                                                 |     | AR131-04      | Protection cover                 |      | 1   |  |  |
| ID<br>Numb                                                                                                                                                                                        | er  | Code          | Description                      |      | Pcs |  |  |
|                                                                                                                                                                                                   |     |               | Sheet                            | 1 of | 3   |  |  |
| N°                                                                                                                                                                                                | REV | IEW           | Date Scale                       | 1:2  | 2   |  |  |
| Description                                                                                                                                                                                       | on  | Materia       | ıl                               |      |     |  |  |
| Concealed shower mixer                                                                                                                                                                            |     |               |                                  |      |     |  |  |
|                                                                                                                                                                                                   |     |               | Weight 0 kg                      |      |     |  |  |
| Code  AR131-00                                                                                                                                                                                    |     | Date of issue |                                  | 4 44 | ath |  |  |
| This drawing is property reserved of Hotbath Srl.  Without express authorization, the copying, distribution and utilization of this document as well as the communication to others is prohibited |     |               |                                  |      |     |  |  |