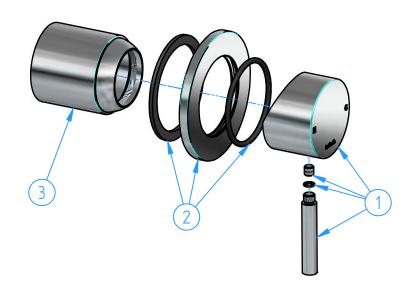

| 3            | AR131-01     | Cover            | 1   |
|--------------|--------------|------------------|-----|
| 2            | AR031FL70-00 | Wall flange set  | 1   |
| 1            | AR031-001    | Mixer handle kit | 1   |
| ID<br>Number | Code         | Description      | Pcs |