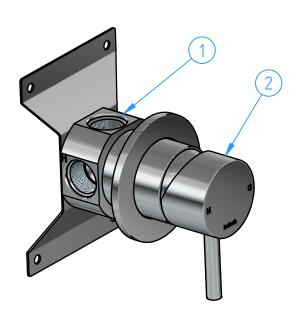

| 2      | AR131EXT-00 | Trim parts for AR131      | 1   |
|--------|-------------|---------------------------|-----|
| 1      | HBAR131-00  | Concealed parts for AR131 | 1   |
| ID     | Code        | Description               | Pcs |
| Number |             |                           |     |