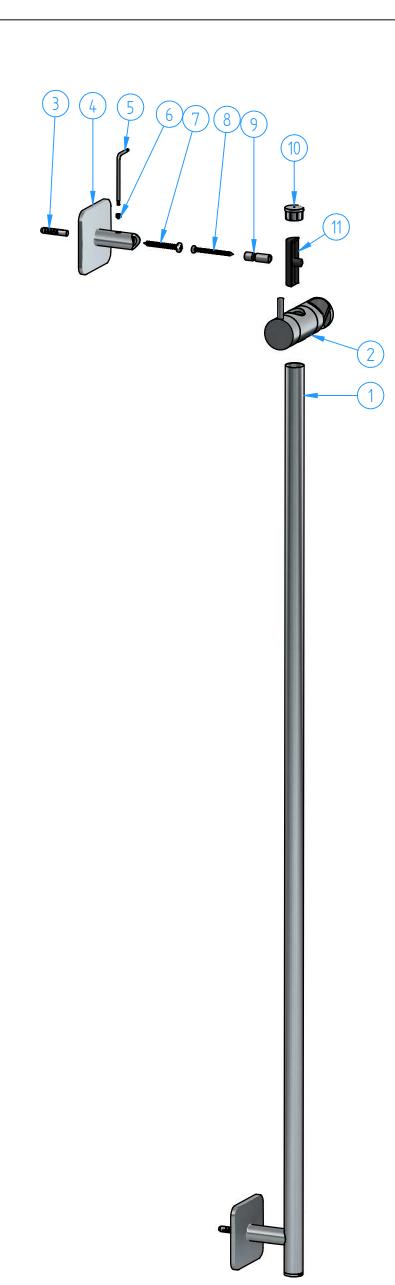

| Code        | Date of issue | Chamfers not quoted       | Finishing SM LU CR                      | hot            | 40.00     | Service Control |
|-------------|---------------|---------------------------|-----------------------------------------|----------------|-----------|-----------------|
|             |               |                           |                                         | Weight<br>0 kg |           |                 |
| Describil   | Sliding       | rail                      |                                         | Material       |           |                 |
| Description |               |                           |                                         | Material       |           |                 |
| N°          | REVIEW        |                           | Date                                    | Scale          | Scale 1:4 |                 |
|             |               |                           |                                         | Sheet          | 1 of      | 1               |
| Numb        | oer           |                           |                                         |                |           |                 |
| ID          |               | Description               |                                         |                |           | Pcs             |
| 1           | GL311-02      | Rail                      |                                         |                |           | 1               |
| 2           | GL311-001     | Sliding for handshower    | Sliding for handshower                  |                |           | 1               |
| 3           | CBA01-06      | Anchor ø6                 | Anchor ø6                               |                |           | 2               |
| 4           | GL311-01      | Wall support              | Wall support                            |                |           | 2               |
| 5           | CB7068-08     | Allen wrench 2,5 mm       | Allen wrench 2,5 mm                     |                |           | 1               |
| 6           | GL311-06      | Dowel M5x5                | Dowel M5x5                              |                |           | 2               |
| 7           | CBA01-08      | Screw                     |                                         |                |           | 2               |
| 8           | GL311-07      | Screw ø3.9x45             | Screw ø3.9x45                           |                |           | 2               |
| 9           | GL311-05      | Pusher                    | Pusher                                  |                |           | 2               |
| 10 GL311-03 |               | Cap for rail              | Cap for rail                            |                |           | 2               |
| 11          | GL311-04      | Sliding insert for center | Sliding insert for center distance adju |                |           | 2               |