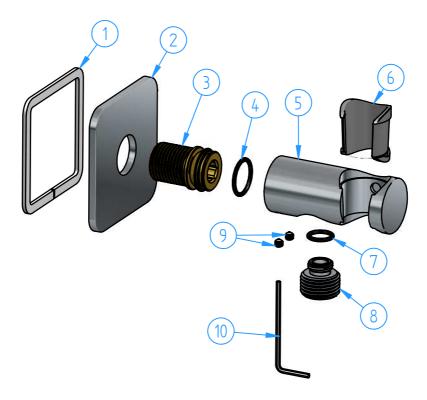

| GL515-00<br>This drawing is property reserved |     |               | 02/08/2021 0.5X45 7 Y Grinding Polishing GN |                       | italian bathroomware |   |      |
|-----------------------------------------------|-----|---------------|---------------------------------------------|-----------------------|----------------------|---|------|
| Code                                          |     | Date of issue | Chamfers not quoted                         | Finishing<br>SM LU CR | hot                  | h | nth  |
|                                               |     |               |                                             |                       | 0 kg                 |   |      |
|                                               |     | ·             |                                             |                       | Weight               |   |      |
|                                               |     | Wall coupli   | ng with handshower                          | bracket               |                      |   |      |
| Description                                   |     |               |                                             |                       | Material             |   |      |
| N° RE                                         |     | /IEW          |                                             | Date                  | Scale 1:2            |   | 2    |
|                                               |     |               |                                             |                       | Sheet 1 of 1         |   | 1    |
|                                               |     |               |                                             |                       |                      |   |      |
| Numb                                          | ber | couc          | Description                                 |                       |                      |   | 1.65 |
| ID                                            |     | Code          | Description                                 |                       |                      |   | Pcs  |
| 1                                             |     | GL515-06      | Washer for wall flange                      |                       |                      |   | 1    |
| 2                                             |     | GL515-03      | Wall flange                                 |                       |                      |   | 1    |
| 3                                             |     | GL515-04      | G1/2" Fitting                               |                       |                      |   | 1    |
| 4                                             |     | BR005-15      | O.Ring 17,17x1,78                           |                       |                      | 1 |      |
| 5                                             |     | GL515-01      | Handshower bracket body                     |                       |                      |   | 1    |
| 6                                             |     | GL515-07      | Scratch-resistant plastic insert            |                       |                      |   | 1    |
| 7                                             |     | BR005-14      | O.ring 10.82x1.78                           |                       |                      |   | 1    |
| 8                                             |     | GL515-02      | G1/2" Nut                                   |                       |                      | 1 |      |
| 9                                             |     | GL515-05      | Dowel M4x4                                  |                       |                      |   | 2    |
| 10                                            |     | CB7PB7068-07  | Allen Wrench 2 mm                           |                       |                      |   | 1    |