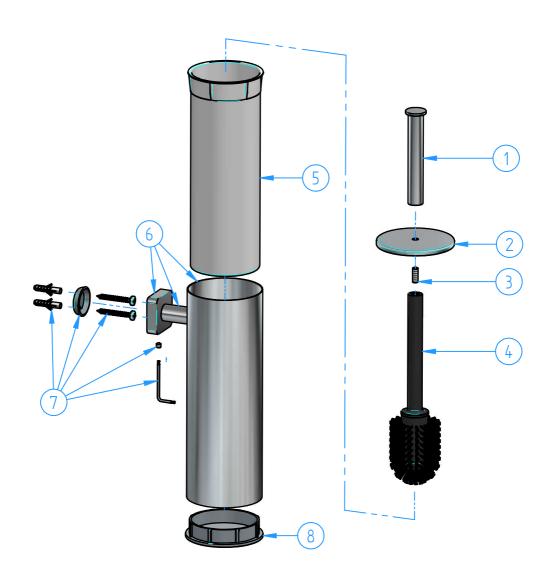

| This drawing is property reserved of Hotbath Srl.  Without express authorization, the copying, distribution and utilization of this document as well as the communication to others is prohibited |             |                                                   |                                          |              | omware  |  |
|---------------------------------------------------------------------------------------------------------------------------------------------------------------------------------------------------|-------------|---------------------------------------------------|------------------------------------------|--------------|---------|--|
| GLA11-00                                                                                                                                                                                          |             | 08/09/2021 0.5x45° SM SM Grinding Polishing CR GN |                                          |              | hotbath |  |
| Code                                                                                                                                                                                              |             | Date of issue                                     | Chamfers not quoted Finishing            | both         | ~+6     |  |
|                                                                                                                                                                                                   |             |                                                   |                                          |              |         |  |
| Weight                                                                                                                                                                                            |             |                                                   |                                          |              |         |  |
|                                                                                                                                                                                                   |             | Wall-mounte                                       | ed toilet brush holder                   |              |         |  |
| Description                                                                                                                                                                                       |             |                                                   |                                          | Material     |         |  |
| N°                                                                                                                                                                                                | REVIEW Date |                                                   | Scale 1:                                 | Scale 1:4    |         |  |
|                                                                                                                                                                                                   |             |                                                   |                                          | Sheet 1 of 1 |         |  |
|                                                                                                                                                                                                   |             |                                                   |                                          | Chast 1 of   | : 1     |  |
| Numb                                                                                                                                                                                              | er          |                                                   |                                          |              |         |  |
| ID                                                                                                                                                                                                |             | Code                                              | Description                              |              | Pcs     |  |
| 1                                                                                                                                                                                                 |             | CBA11-002                                         | Handle                                   |              | 1       |  |
| 2                                                                                                                                                                                                 |             | CBA11-03                                          | Cover                                    |              | 1       |  |
| 3                                                                                                                                                                                                 |             | CBA11-05                                          | Dowel M6x15                              |              | 1       |  |
| 4                                                                                                                                                                                                 |             | CBA11-04                                          | Brush                                    |              | 1       |  |
| 5                                                                                                                                                                                                 |             | CBA11-06                                          | Plastic cup                              |              | 1       |  |
| 6                                                                                                                                                                                                 |             | GLA11-001                                         | Set for wall-mounted toilet brush holder |              | 1       |  |
| 7                                                                                                                                                                                                 |             | CBA01-001                                         | Kit for installation                     |              | 1       |  |
| 8                                                                                                                                                                                                 |             | CBA11-07                                          | Plastic plug                             |              | 1       |  |