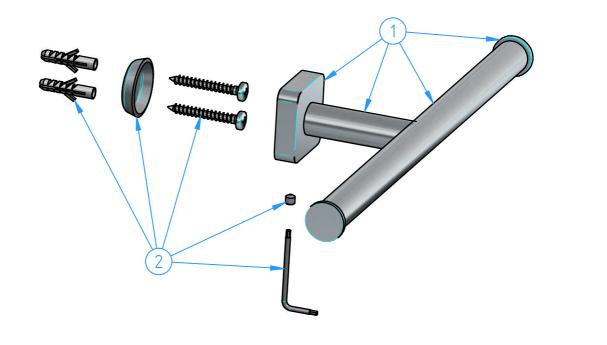

| 2                                                                                                                                                                                                   | CBA01-001      | Kit for installation    |                                   | 1          |        |
|-----------------------------------------------------------------------------------------------------------------------------------------------------------------------------------------------------|----------------|-------------------------|-----------------------------------|------------|--------|
| 1                                                                                                                                                                                                   | CBA05-001      | Set for double paper ho | Set for double paper holder       |            | 1      |
| ID                                                                                                                                                                                                  | Code           | Description             |                                   | Pcs        |        |
| Numb                                                                                                                                                                                                | er             |                         |                                   |            |        |
|                                                                                                                                                                                                     | I              |                         |                                   | Sheet 1 of | 1      |
|                                                                                                                                                                                                     |                |                         |                                   | Casla      | •      |
| N°                                                                                                                                                                                                  | N° REVIEW Date |                         | Scale 1:                          | 2          |        |
| Description                                                                                                                                                                                         |                |                         |                                   | Material   |        |
| Double paper holder                                                                                                                                                                                 |                |                         |                                   |            |        |
|                                                                                                                                                                                                     |                |                         |                                   | Weight     |        |
|                                                                                                                                                                                                     |                |                         |                                   | 0 kg       |        |
| Code Date of issue Chamfers not quoted                                                                                                                                                              |                |                         |                                   |            | ath    |
| GLA05-00                                                                                                                                                                                            | 07/09          | /2021 0.5x45° 口         | SM LU CR<br>Grinding Polishing GN | hotbath    |        |
| This drawing is property reserved of Hotbath Srl.<br>Without express authorization, the copying, distribution and utilization of this document as well as the communication to others is prohibited |                |                         |                                   |            | omware |