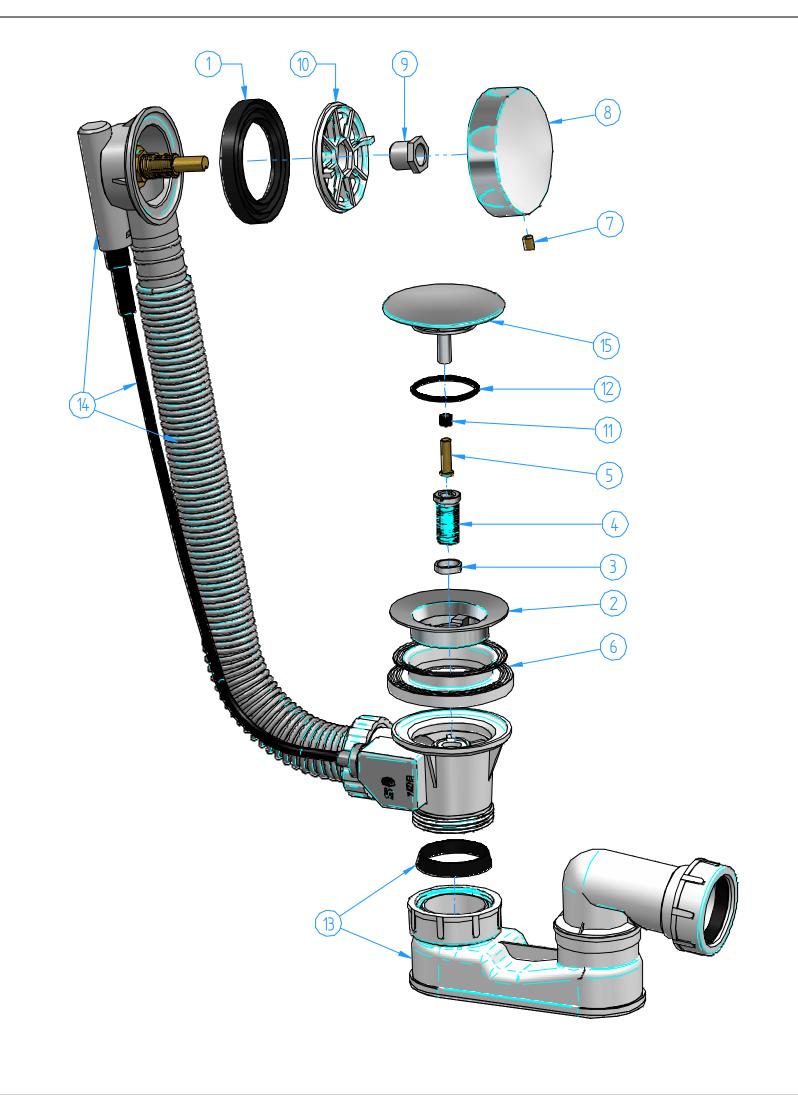

| Code P032-00 This drawing is        | 0.5.450   <del>    (0)</del>   SM   LU   CR |                   |                     |          |  |  | hot<br>italian ba   |        |     |
|-------------------------------------|---------------------------------------------|-------------------|---------------------|----------|--|--|---------------------|--------|-----|
| Bathtub pop-up waste, with overflow |                                             |                   |                     |          |  |  | Weight<br>0 kg      |        |     |
| Descripti                           |                                             |                   | 40 vei4h ov         | rouflour |  |  | Material            |        |     |
| N°                                  | REVIEW Date                                 |                   |                     |          |  |  | Scale <b>1:2,</b> 2 |        | 22  |
|                                     |                                             |                   |                     |          |  |  | Sheet               | 1 of 2 | 2   |
| ID                                  | Code                                        | Description       |                     |          |  |  |                     |        | Pcs |
| 1                                   | P032-04                                     | Overflow gasket   |                     |          |  |  |                     |        | 1   |
| 2                                   | P032-12                                     | Drainage          | Drainage grid       |          |  |  |                     |        |     |
| 3                                   | P032-11                                     |                   | Brass washer        |          |  |  |                     |        |     |
| 4                                   | P032-10                                     |                   | Drainage grid screw |          |  |  |                     |        |     |
| 5                                   | P032-15                                     |                   | Plug screw          |          |  |  |                     |        |     |
| 6                                   | P033-08                                     |                   | Rubber gasket       |          |  |  |                     |        |     |
| 7                                   | P032-05                                     |                   | Handle grub screw   |          |  |  |                     |        |     |
| 8                                   | P032-01                                     |                   | Handle              |          |  |  |                     |        |     |
| 9                                   | P032-03                                     |                   | Locknut             |          |  |  |                     |        |     |
| 10                                  | P032-10                                     |                   | Overflow grid       |          |  |  |                     |        |     |
| 11                                  | P032-09<br>P032-16                          | Plug seal Locknut |                     |          |  |  |                     |        | 1   |
| 13<br>12                            | P032-005<br>P032-09                         |                   | Trap body           |          |  |  |                     |        |     |
| 14                                  | P032-001                                    |                   | Bathtub waste body  |          |  |  |                     |        |     |
| 15                                  | P032-002                                    |                   | Drain plug          |          |  |  |                     |        |     |