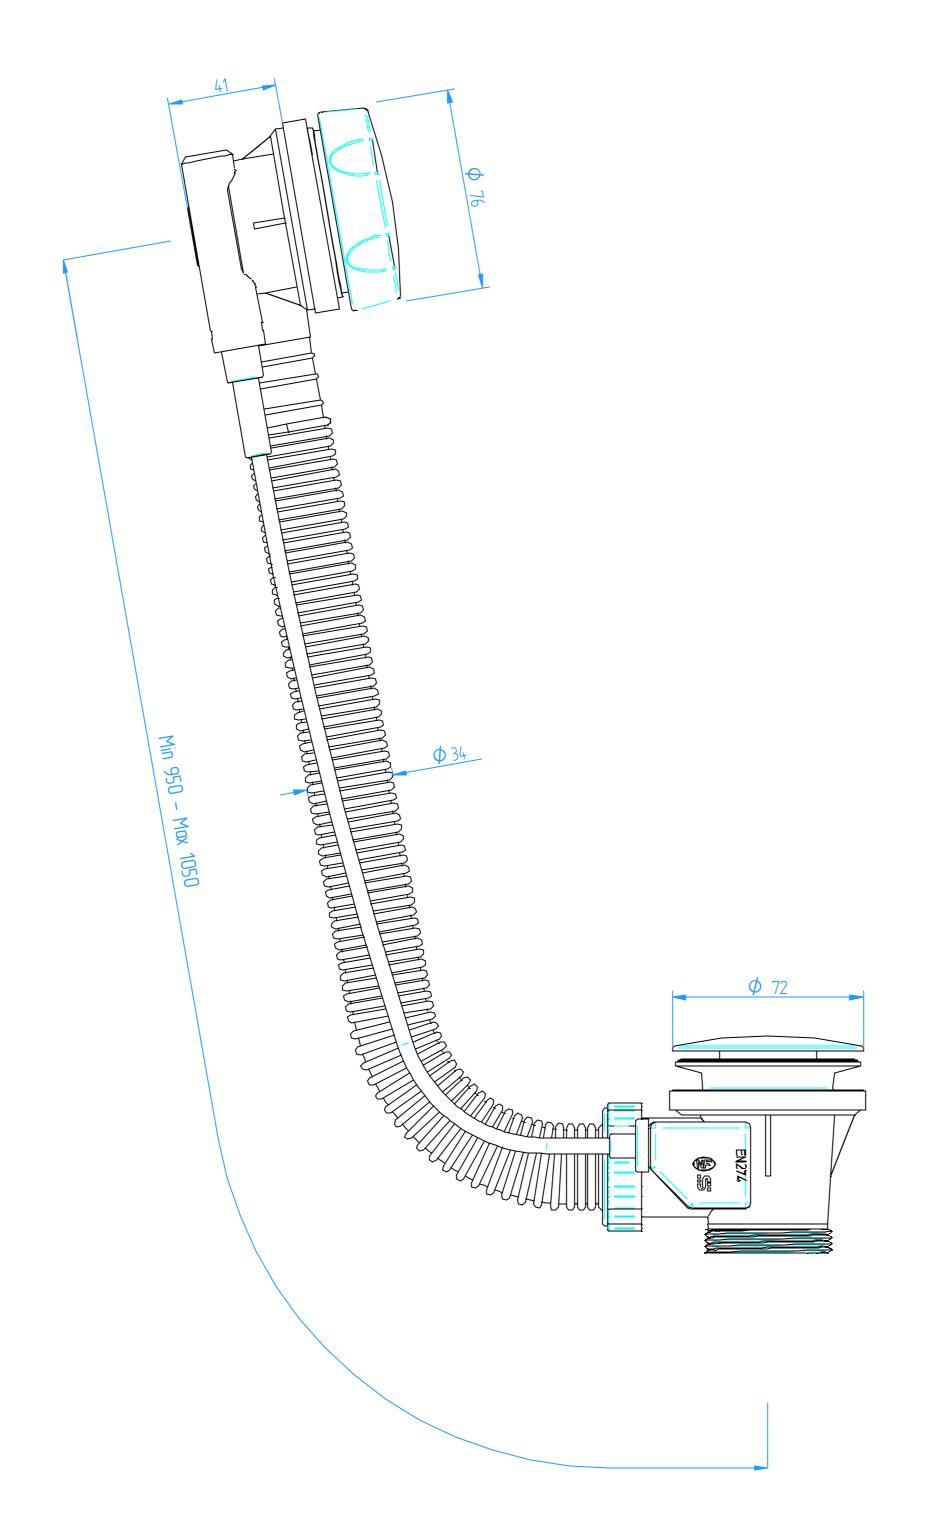

| Code P032-00 This drawing is        | 0.5.450   <del>    (0)</del>   SM   LU   CR |                   |                     |          |  |  | hot<br>italian ba   |        |     |
|-------------------------------------|---------------------------------------------|-------------------|---------------------|----------|--|--|---------------------|--------|-----|
| Bathtub pop-up waste, with overflow |                                             |                   |                     |          |  |  | Weight<br>0 kg      |        |     |
| Descripti                           |                                             |                   | 40 vei4h ov         | rouflour |  |  | Material            |        |     |
| N°                                  | REVIEW Date                                 |                   |                     |          |  |  | Scale <b>1:2,</b> 2 |        | 22  |
|                                     |                                             |                   |                     |          |  |  | Sheet               | 1 of 2 | 2   |
| ID                                  | Code                                        | Description       |                     |          |  |  |                     |        | Pcs |
| 1                                   | P032-04                                     | Overflow gasket   |                     |          |  |  |                     |        | 1   |
| 2                                   | P032-12                                     | Drainage          | Drainage grid       |          |  |  |                     |        |     |
| 3                                   | P032-11                                     |                   | Brass washer        |          |  |  |                     |        |     |
| 4                                   | P032-10                                     |                   | Drainage grid screw |          |  |  |                     |        |     |
| 5                                   | P032-15                                     |                   | Plug screw          |          |  |  |                     |        |     |
| 6                                   | P033-08                                     |                   | Rubber gasket       |          |  |  |                     |        |     |
| 7                                   | P032-05                                     |                   | Handle grub screw   |          |  |  |                     |        |     |
| 8                                   | P032-01                                     |                   | Handle              |          |  |  |                     |        |     |
| 9                                   | P032-03                                     |                   | Locknut             |          |  |  |                     |        |     |
| 10                                  | P032-10                                     |                   | Overflow grid       |          |  |  |                     |        |     |
| 11                                  | P032-09<br>P032-16                          | Plug seal Locknut |                     |          |  |  |                     |        | 1   |
| 13<br>12                            | P032-005<br>P032-09                         |                   | Trap body           |          |  |  |                     |        |     |
| 14                                  | P032-001                                    |                   | Bathtub waste body  |          |  |  |                     |        |     |
| 15                                  | P032-002                                    |                   | Drain plug          |          |  |  |                     |        |     |