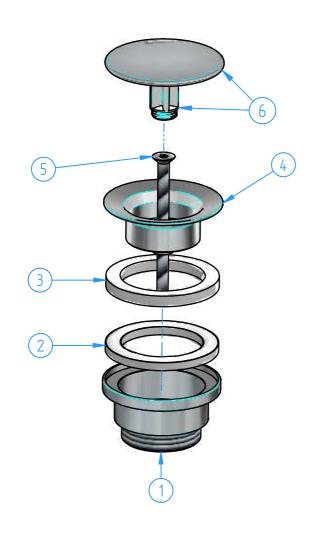

SCREWED PLASTIC INSERT ON CAP (THE USUAL OF THE NEW P710 Ø63).

OLD VERSION
ONE PIECE IN BRASS Ø72

| This drawing is property reserved of Hotbath Srl.  Without express authorization, the copying, distribution and utilization of this document as well as the communication to others is prohibited |             |                       |            |                     |           |            |          |              | athro | omware |
|---------------------------------------------------------------------------------------------------------------------------------------------------------------------------------------------------|-------------|-----------------------|------------|---------------------|-----------|------------|----------|--------------|-------|--------|
| Code<br><b><i>P708-00</i></b>                                                                                                                                                                     |             |                       | 23/04/2021 | 0 5:450 SM LU       |           | LU CR      | hot      |              |       |        |
| 0-4-                                                                                                                                                                                              |             | Date of issue         |            | Chamfers not quoted |           | T =        | inishing | 0 kg         | -     |        |
|                                                                                                                                                                                                   |             |                       |            |                     |           |            |          | Weight       |       |        |
|                                                                                                                                                                                                   |             | Washb                 | asin w     | aste, free          | flow      |            |          |              |       |        |
| Description                                                                                                                                                                                       |             |                       |            |                     |           |            |          | Material     |       |        |
| N°                                                                                                                                                                                                | REVIEW Date |                       |            |                     |           |            | Date     | Scale        |       | 2      |
| 01                                                                                                                                                                                                | New         | v cap                 |            |                     |           |            |          | Sheet 1 of 2 |       |        |
|                                                                                                                                                                                                   |             |                       |            |                     |           |            | 2        |              |       |        |
| Numb                                                                                                                                                                                              | per         |                       |            |                     |           |            |          |              |       |        |
| ID                                                                                                                                                                                                |             | Code Description      |            |                     |           |            |          |              |       | Pcs    |
| 1                                                                                                                                                                                                 |             | P710-01               |            | Waste body          |           |            |          |              |       | 1      |
| 2                                                                                                                                                                                                 |             | P710-02 Washer for wa |            |                     | waste bod | vaste body |          |              |       | 1      |
| 3                                                                                                                                                                                                 |             | P710-03               |            | Washer for waste    |           |            |          |              |       | 1      |
| 4                                                                                                                                                                                                 |             | P710-04               |            | Waste               |           |            |          |              |       | 1      |
| 5                                                                                                                                                                                                 |             | P710-06               |            | Screw M6x60         |           |            |          |              |       | 1      |
| 6                                                                                                                                                                                                 |             | P708-001              |            | Free-flow cap       |           |            |          |              |       | 1      |