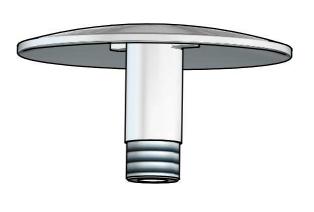

SCREWED PLASTIC INSERT ON CAP (THE USUAL OF THE NEW P710 Ø63).

OLD VERSION
ONE PIECE IN BRASS Ø72

| This drawing is property reserved of Hotbath Srl.  Without express authorization, the copying, distribution and utilization of this document as well as the communication to others is prohibited |             |                       |            |                     |           |            |          |              | athro | omware |
|---------------------------------------------------------------------------------------------------------------------------------------------------------------------------------------------------|-------------|-----------------------|------------|---------------------|-----------|------------|----------|--------------|-------|--------|
| Code<br><b><i>P708-00</i></b>                                                                                                                                                                     |             |                       | 23/04/2021 | 0 5:450 SM LU       |           | LU CR      | hot      |              |       |        |
| 0-4-                                                                                                                                                                                              |             | Date of issue         |            | Chamfers not quoted |           | T =        | inishing | 0 kg         | -     |        |
|                                                                                                                                                                                                   |             |                       |            |                     |           |            |          | Weight       |       |        |
|                                                                                                                                                                                                   |             | Washb                 | asin w     | aste, free          | flow      |            |          |              |       |        |
| Description                                                                                                                                                                                       |             |                       |            |                     |           |            |          | Material     |       |        |
| N°                                                                                                                                                                                                | REVIEW Date |                       |            |                     |           |            | Date     | Scale        |       | 2      |
| 01                                                                                                                                                                                                | New         | v cap                 |            |                     |           |            |          | Sheet 1 of 2 |       |        |
|                                                                                                                                                                                                   |             |                       |            |                     |           |            | 2        |              |       |        |
| Numb                                                                                                                                                                                              | per         |                       |            |                     |           |            |          |              |       |        |
| ID                                                                                                                                                                                                |             | Code Description      |            |                     |           |            |          |              |       | Pcs    |
| 1                                                                                                                                                                                                 |             | P710-01               |            | Waste body          |           |            |          |              |       | 1      |
| 2                                                                                                                                                                                                 |             | P710-02 Washer for wa |            |                     | waste bod | vaste body |          |              |       | 1      |
| 3                                                                                                                                                                                                 |             | P710-03               |            | Washer for waste    |           |            |          |              |       | 1      |
| 4                                                                                                                                                                                                 |             | P710-04               |            | Waste               |           |            |          |              |       | 1      |
| 5                                                                                                                                                                                                 |             | P710-06               |            | Screw M6x60         |           |            |          |              |       | 1      |
| 6                                                                                                                                                                                                 |             | P708-001              |            | Free-flow cap       |           |            |          |              |       | 1      |