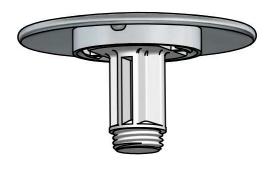

SCREWED PLASTIC INSERT ON CAP (THE USUAL OF THE NEW P710 Ø63).

OLD VERSION
ONE PIECE IN BRASS Ø72

| This drawing is property reserved of Hotbath Srl.  Without express authorization, the copying, distribution and utilization of this document as well as the communication to others is prohibited |             |                       |            |                     |           |            |          |              | athro | omware |
|---------------------------------------------------------------------------------------------------------------------------------------------------------------------------------------------------|-------------|-----------------------|------------|---------------------|-----------|------------|----------|--------------|-------|--------|
| Code<br><b><i>P708-00</i></b>                                                                                                                                                                     |             |                       | 23/04/2021 | 0 5:450 SM LU       |           | LU CR      | hot      |              |       |        |
| 0-4-                                                                                                                                                                                              |             | Date of issue         |            | Chamfers not quoted |           | T =        | inishing | 0 kg         | -     |        |
|                                                                                                                                                                                                   |             |                       |            |                     |           |            |          | Weight       |       |        |
|                                                                                                                                                                                                   |             | Washb                 | asin w     | aste, free          | flow      |            |          |              |       |        |
| Description                                                                                                                                                                                       |             |                       |            |                     |           |            |          | Material     |       |        |
| N°                                                                                                                                                                                                | REVIEW Date |                       |            |                     |           |            | Date     | Scale        |       | 2      |
| 01                                                                                                                                                                                                | New         | v cap                 |            |                     |           |            |          | Sheet 1 of 2 |       |        |
|                                                                                                                                                                                                   |             |                       |            |                     |           |            | 2        |              |       |        |
| Numb                                                                                                                                                                                              | per         |                       |            |                     |           |            |          |              |       |        |
| ID                                                                                                                                                                                                |             | Code Description      |            |                     |           |            |          |              |       | Pcs    |
| 1                                                                                                                                                                                                 |             | P710-01               |            | Waste body          |           |            |          |              |       | 1      |
| 2                                                                                                                                                                                                 |             | P710-02 Washer for wa |            |                     | waste bod | vaste body |          |              |       | 1      |
| 3                                                                                                                                                                                                 |             | P710-03               |            | Washer for waste    |           |            |          |              |       | 1      |
| 4                                                                                                                                                                                                 |             | P710-04               |            | Waste               |           |            |          |              |       | 1      |
| 5                                                                                                                                                                                                 |             | P710-06               |            | Screw M6x60         |           |            |          |              |       | 1      |
| 6                                                                                                                                                                                                 |             | P708-001              |            | Free-flow cap       |           |            |          |              |       | 1      |